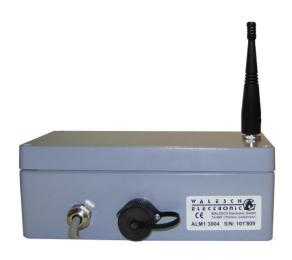

## **ALARM 3004**

A modular alarm system for the connection to VIBRAS® sensors network

## Alarm 3004 with the built in optional wireless transmitter WT 7003-1

- Connection for 3-color LED signal tower. Green for Network status display, Orange when the warning level is reach and Red when the alarm level is reach
- Connection for rotating light with VIBRAS ® Alarm
- Connection for alarm horn with VIBRAS ® Alarm
- 4 per jumper programmable groups of 4 sensors
- Optional built in wireless transmitter WT 7003-1
- Dimensions (WxHxD) 220 x 80 x 120 mm
- Weight (depending on options) 1.8 kg
- 24...48VDC Power supply
- **Operating Temperature** -10°C...50°C
- 2.5 8 W Power consumption