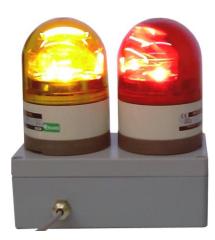

## **Accessories for ALARM 3004**

3-color LED signal tower

LED Rotating Light for direct connection to the ALARM 3004 Box

Alarm Box for the connection of 230VAC alarming devices like rotating light and acoustic transducers