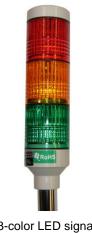

## **Accessories for ALARM 3004**

3-color LED signal tower

LED Rotating Light for direct connection to the ALARM 3004 Box

Alarm Box for the connection of 230VAC alarming devices like rotating light and acoustic transducers